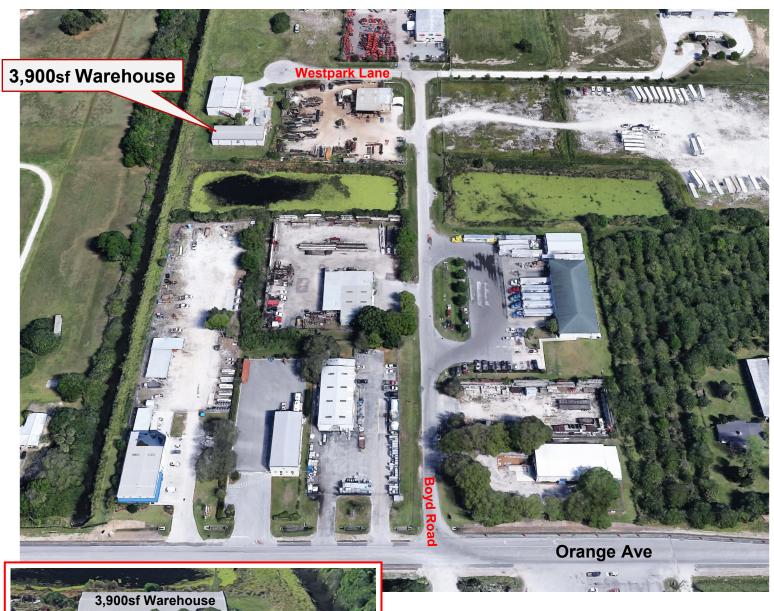

## 3,900sf Light Industrial Warehouse & Offices

15965 Westpark Lane, Saint Lucie County, Florida

Office: (772) 468-8306
Mark: (772) 201-5650
mark@waltersco.com
www.WaltersCo.com

## 3,900sf (39' x 100') Warehouse / Shop with 800sf of Offices

- Saint Lucie County zoning : IL Light Industrial
- Located in Carboy Industrial Park, Orange Ave, Fort Pierce
- Front: 1 Rollup door (14' H x 12' W) and metal entry door at Offices
- 16ft Wall Height and 2<sup>nd</sup> metal entry door at rear (south side)
- 2 Private Offices, Reception & Lobby, Storage/ Multi-use Room & Bathroom
- Designated Area of Paved Tenant Parking at front of Building
- 3-phase 400amp electric service w/ 3-phase disconnects