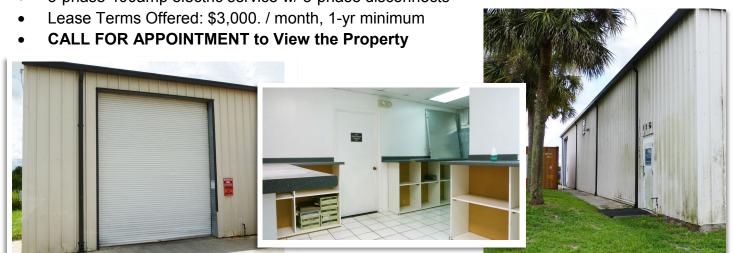

## 3,900sf (39' x 100') Warehouse / Shop with 800sf of Offices

- Saint Lucie County zoning : IL Light Industrial
- Located in Carboy Industrial Park, Orange Ave, Fort Pierce
- Front: 1 Rollup door (14' H x 12' W) and metal entry door at Offices
- 16ft Wall Height and 2<sup>nd</sup> metal entry door at rear (south side)
- 2 Private Offices, Reception & Lobby, Storage/ Multi-use Room & Bathroom
- Designated Area of Paved Tenant Parking at front of Building
- 3-phase 400amp electric service w/ 3-phase disconnects