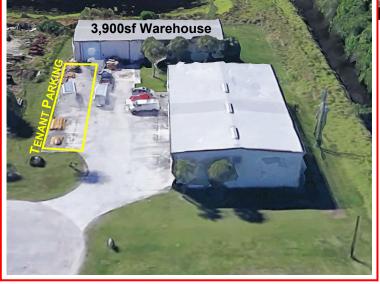

## 3,900sf (39' x 100') Warehouse / Shop with 800sf of Offices

- Saint Lucie County zoning : IL Light Industrial
- Located in Carboy Industrial Park, Orange Ave, Fort Pierce
- Front: 1 Rollup door (14' H x 12' W) and metal entry door at Offices
- 16ft Wall Height and 2<sup>nd</sup> metal entry door at rear (south side)
- 2 Private Offices, Reception & Lobby, Storage/ Multi-use Room & Bathroom
- Designated Area of Paved Tenant Parking at front of Building
- 3-phase 400amp electric service w/ 3-phase disconnects